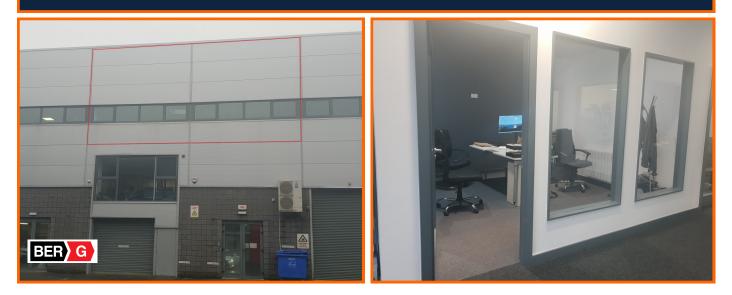

This 1,000 square feet of prime modern office space is located on the second floor of Unit 55A and will be finished to a high standard. Similar to the neighbouring office suite (photos provided), this new office space will have a modern retro feel and the layout will be adjusted to suit the requirements of the new occupant. The office benefits from good natural lighting via windows as well as through roof lights. High quality insulation has been installed as part of the fitout (The BER G rating relates to pre fitout). In addition to the office space, the occupant will also enjoy shared access via security system to a communal kitchen & toilet facility area on the same level of the office.