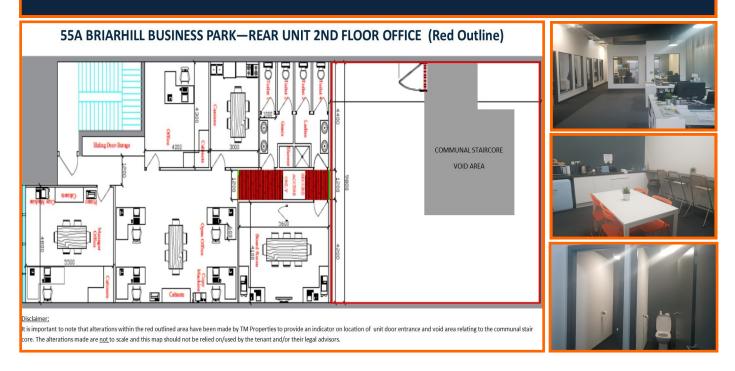

This 1,000 square feet of prime modern office space is located on the second floor of Unit 55A and will be finished to a high standard. Similar to the neighbouring office suite (photos provided), this new office space will have a modern retro feel and the layout will be adjusted to suit the requirements of the new occupant. The office benefits from good natural lighting via windows as well as through roof lights. High quality insulation has been installed as part of the fitout (The BER G rating relates to pre fitout). In addition to the office space, the occupant will also enjoy shared access via security system to a communal kitchen & toilet facility area on the same level of the office.